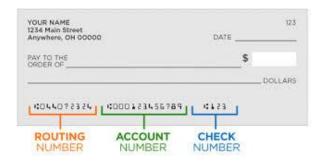

| Bank Name             | Bank Routing Number |
|-----------------------|---------------------|
| Savings or Checking?  | _ Account Number    |
| Account owner name(s) |                     |

Where do I find this information? This information can be found on your checks: